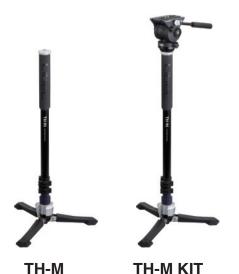

## HANDS-FREE MONOPOD

By stepping on the lock/release foot pedals, conveniently located symmetrically in three sections on the Free-stand Base, you are able to quickly lock/release the monopod during photo and video shoots.

### **Perfect Lock Feature**

When users lock the bottom part of the monopod by stepping on the foot pedal, the ball joint will be locked as well. The pan movement of the head on the monopod is smoother than ever, allowing the users to control the camera's manual focus while panning at the same time when shooting.

## **Upgraded Head Attachment**

The former HFMP monopod can only support equipment with a 3/8" screw hole. However, the new TH-M's head attachment is equipped with both a 1/4" screw and a 3/8" screw.

# **Improved Rigidity**

Advanced head attachment made with new aluminum material to maximize the monopod's rigidity.

# **Easy to Maintain**

The Free-stand Base has been redesigned allowing users to easily remove dirt when necessary.

Dual Size Screw Design for Equipment with 1/4" & 3/8" Screw Holes

Speedy Open / Close Functions

A Sleek Design with Numeric Indicators for Your Preferred Height Settings

Industry Standard Sliding Plates Compatible with Manfrotto, Sachtler

Carrying Bag Included

TH-M TH-M KIT

|                                    | ТН-М                            | TH-M KIT                                     |
|------------------------------------|---------------------------------|----------------------------------------------|
| Payload                            | 8kg / 17.6lbs (Including head)  | 4kg / 9lbs                                   |
| Tilt Angle                         | _                               | +90°/ -80°                                   |
| Dual Pan Function Design           | _                               | Pan function on head                         |
| Temperature Range                  | _                               | -20°C to +60°C / -4°F to +140°F              |
| Weight                             | 1.8kg / 4.0lb                   | 2.7kg / 5.9lb                                |
| Height                             | 74.0 to 176.0cm / 29.1 to 69.3" | 87.5 to 189.5cm / 34.4 to 74.6"              |
| Section                            | 2 STAGE                         | 2 STAGE                                      |
| Leg Lock Type                      | Lock / Release Levers           | Lock / Release Levers                        |
| Head Attachment Screw              | 1/4" screw, 3/8" screw          | 1/4" screw, 3/8" screw                       |
|                                    |                                 | Sliding plate                                |
| Camera Plate                       | -                               | Compatible with Manfrotto and Sachtler heads |
| Construction Material              | Aluminum                        | Aluminum                                     |
| Pipe Diameters (upper / mid / low) | 34mm / 29.5mm / 25mm            | 34mm / 29.5mm / 25mm                         |
| Monopod Case                       | Included                        | Included                                     |