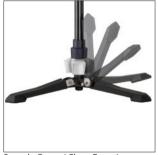

A Sleek Design with Numeric Indicators for Your Preferred Height Settings

Industry Standard Sliding Plates Compatible with Manfrotto, Sachtler

Carrying Bag Included

TH-M TH-M KIT

|                                    | ТН-М                            | TH-M KIT                                     |
|------------------------------------|---------------------------------|----------------------------------------------|
| Payload                            | 8kg / 17.6lbs (Including head)  | 4kg / 9lbs                                   |
| Tilt Angle                         | _                               | +90°/ -80°                                   |
| Dual Pan Function Design           | _                               | Pan function on head                         |
| Temperature Range                  | _                               | -20°C to +60°C / -4°F to +140°F              |
| Weight                             | 1.8kg / 4.0lb                   | 2.7kg / 5.9lb                                |
| Height                             | 74.0 to 176.0cm / 29.1 to 69.3" | 87.5 to 189.5cm / 34.4 to 74.6"              |
| Section                            | 2 STAGE                         | 2 STAGE                                      |
| Leg Lock Type                      | Lock / Release Levers           | Lock / Release Levers                        |
| Head Attachment Screw              | 1/4" screw, 3/8" screw          | 1/4" screw, 3/8" screw                       |
|                                    |                                 | Sliding plate                                |
| Camera Plate                       | -                               | Compatible with Manfrotto and Sachtler heads |
| Construction Material              | Aluminum                        | Aluminum                                     |
| Pipe Diameters (upper / mid / low) | 34mm / 29.5mm / 25mm            | 34mm / 29.5mm / 25mm                         |
| Monopod Case                       | Included                        | Included                                     |