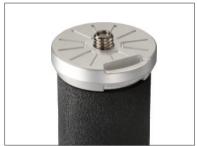

## HANDS-FREE MONOPOD

By stepping on the lock/release foot pedals, conveniently located symmetrically in three sections on the Free-stand Base, you are able to quickly lock/release the monopod during photo and video shoots.

### **Perfect Lock Feature**

When users lock the bottom part of the monopod by stepping on the foot pedal, the ball joint will be locked as well. The pan movement of the head on the monopod is smoother than ever, allowing the users to control the camera's manual focus while panning at the same time when shooting.

# **Easy to Maintain**

The Free-stand Base has been redesigned allowing users to easily remove dirt when necessary.

Dual Size Screw Design for Equipment with 1/4" & 3/8" Screw Holes

Speedy Open / Close Functions