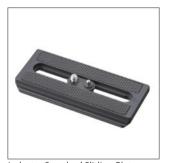

A Sleek Design with Numeric Indicators for Your Preferred Height Settings

Industry Standard Sliding Plates Compatible with Manfrotto, Sachtler

Carrying Bag Included

TH-M TH-M KIT

|                                    | ТН-М                            | TH-M KIT                                     |
|------------------------------------|---------------------------------|----------------------------------------------|
| Payload                            | 8kg / 17.6lbs (Including head)  | 4kg / 9lbs                                   |
| Tilt Angle                         | _                               | +90°/ -80°                                   |
| Dual Pan Function Design           | _                               | Pan function on head                         |
| Temperature Range                  | _                               | -20°C to +60°C / -4°F to +140°F              |
| Weight                             | 1.8kg / 4.0lb                   | 2.7kg / 5.9lb                                |
| Height                             | 74.0 to 176.0cm / 29.1 to 69.3" | 87.5 to 189.5cm / 34.4 to 74.6"              |
| Section                            | 2 STAGE                         | 2 STAGE                                      |
| Leg Lock Type                      | Lock / Release Levers           | Lock / Release Levers                        |
| Head Attachment Screw              | 1/4" screw, 3/8" screw          | 1/4" screw, 3/8" screw                       |
|                                    |                                 | Sliding plate                                |
| Camera Plate                       | -                               | Compatible with Manfrotto and Sachtler heads |
| Construction Material              | Aluminum                        | Aluminum                                     |
| Pipe Diameters (upper / mid / low) | 34mm / 29.5mm / 25mm            | 34mm / 29.5mm / 25mm                         |
| Monopod Case                       | Included                        | Included                                     |