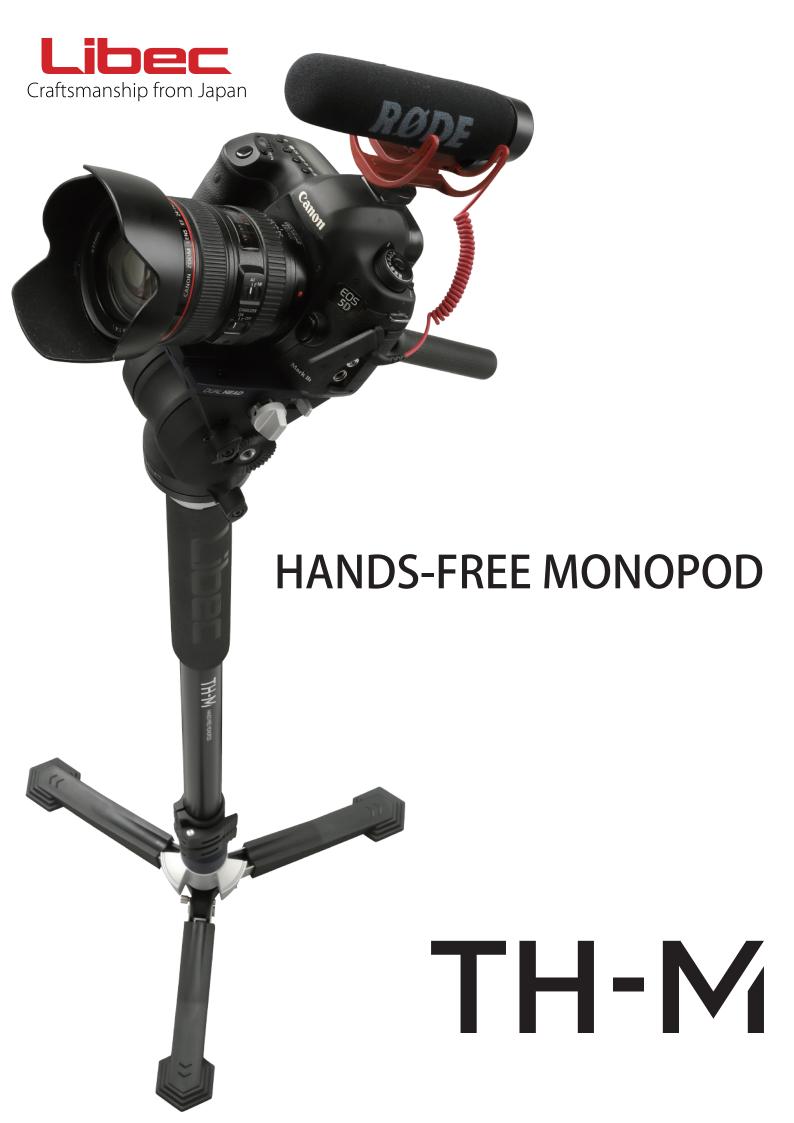

## **Upgraded Head Attachment**

The former HFMP monopod can only support equipment with a 3/8" screw hole. However, the new TH-M's head attachment is equipped with both a 1/4" screw and a 3/8" screw.

# **Improved Rigidity**

Advanced head attachment made with new aluminum material to maximize the monopod's rigidity.